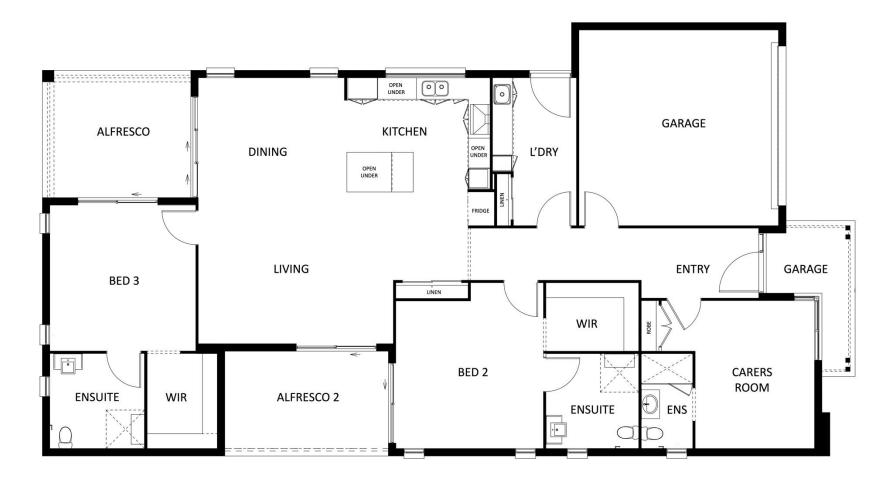

on Meeting Fully Accessible Design Standard







#### New Dawn Housing

New Dawn Housing are registered **Specialist Disability Accommodation (SDA) Providers** with **National Disability Insurance Scheme (NDIS)** 

- Demand Exceeds Supply
- NDIS Created Funding Suitable Properties
- Both Social Contribution And Rental Return







# Special Disability Accommodation (SDA)

- Annual Payment Scheme Creating Attractive Investment
- SDA Designs Approved By NDIS







# Special Disability Accommodation (SDA)

- SDA Designs
- Accommodate 1 3 Tenants
- 1 5 SDA Approved Houses
- 7 10 SDA Approved Apartments







# Special Disability Accommodation (SDA)

Quality

Location

• Suitable









#### Our Designs - Ascot Park



















#### **Gawler East**

















### Nuriootpa









New Dawn





#### What We Do

- Consult On The SDA Project Such As Land, Design & Builder
- Find Compatible Tenants
- Manage The Property
- Collection & Allocation Of Rent







## Available Projects

#### **Two Resident House**

• Nuriootpa March 2025









#### **Next Steps**

Suitable For SDA?

Express Interest In A Project







### Other Locations

- Area Of Interest Not Mentioned?
- Don't Be Disheartened
- Express Interest
- More Projects In The Future







#### **Questions?**

Email

contact@newdawnhousing.com

Visit

www.newdawnhousing.com

Thank You For Listening