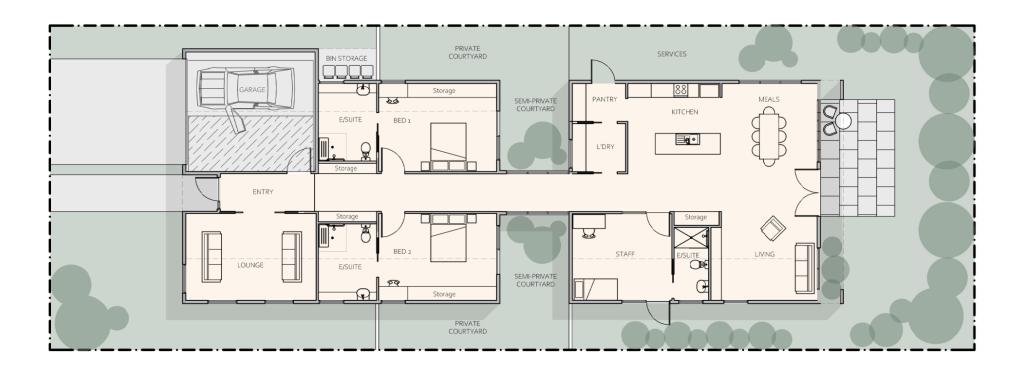

# Special Disability Accommodation (SDA)

- SDA Designs
- Accommodate 1 3 Tenants
- 1 5 SDA Approved Houses
- 7 10 SDA Approved Apartments

# Special Disability Accommodation (SDA)

Quality

Location

• Suitable